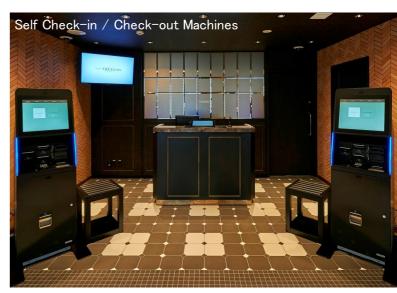

# **FACILITIES**

Self Check-in & payments only

laundry

Smart check-in

Smartphone

Internet section

Wi-Fi available

Vending machines