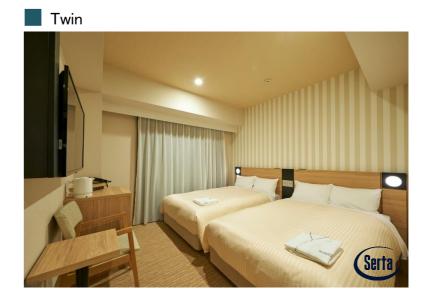

### NUMBERS OF GUEST ROOMS: 152

| Room Type                     | Room size(mੈ) | Bed size(mm) | Maximum<br>number of<br>people | Number of rooms | Floor |
|-------------------------------|---------------|--------------|--------------------------------|-----------------|-------|
| Double                        | 12.2          | 1400         | 2                              | 50              | 2~6   |
| Superior Double               | 13.2          | 1600         | 2                              | 55              | 2~6   |
| Twin                          | 16.5          | 1200 × 2     | 2                              | 35              | 2~6   |
| Connecting<br>Superior Double | 13.2          | 1600         | 2                              | 5               | 2~6   |
| Connecting Twin               | 16.9          | 1200 × 2     | 2                              | 5               | 2~6   |
| Universal Double              | 24.7          | 1800         | 2                              | 2               | 2~3   |

All rooms are NON-Smoking