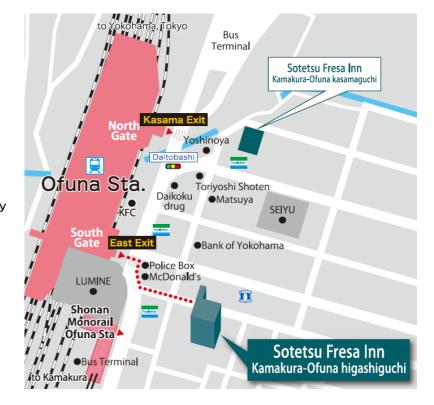

ACCESS: A 2 minute walk from East Exit in JR Ofuna Station

A 2 minute walk from ticket gate in Ofuna Station

on the Shonan Monorail

### LOCATION

- Fujisawa Sta. → Ofuna Sta. (Approx 4 minutes by train) (JR Tokaido Line)
- Kamakura Sta. → Ofuna Sta. (Approx 6 minutes by train) (JR Yokosuka Line)
- Yokohama Sta. → Ofuna Sta. (Approx 14 minutes by train) (JR Tokaido Yokosuka Line)
- Shin-Yokohama Sta. → Yokohama Sta. → Ofuna Sta. (Approx 24 minutes by train) (JR Yokohama Tokaido Yokosuka Line)
- Tokyo Sta. → Ofuna Sta. (Approx 40 minutes by train) (JR Tokaido Yokosuka Line)
- Yokohama Chinatown

Ishikawacho Sta. → Ofuna Sta. (Approx 25 minutes by train) (JR Keihin-Tohoku Negishi Line)

Yokohama Minatomirai 21

Sakuragicho Sta. → Ofuna Sta. (Approx 27 minutes by train) (JR Keihin-Tohoku Negishi Line)

Enoshima Aquarium

Shonan-Enoshima Sta. → Ofuna Sta. (Approx 14 minutes by train) (Shonan Monorail)

\*Estimated travel time is based on Google map

\*Please note that it may take longer than estimated due to heavy traffic (during certain hours)