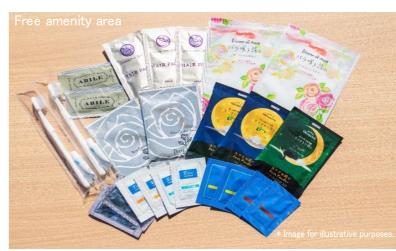

#### **ROOM EQUIPMENTS / AMENITY**

kettle

telephone

Air purifier with humidifying

Face towel

SOU-BI-SUI (Water purification system in the entire hotel [Ryosui Kobo])

Skin care / Hair care amenities

By installing the Ryosui Kobo water purification system in the entire hotel, all the water in the hotel turns into gentle SOU-BI-SUI water, including water in the sink, shower and toilet in the guest rooms.

lonic hair

dryer

Bath towel

Two-piece pajamas

Slippers

Air freshener

Extension cord

- \* Other complimentary amenities are available for your choice in the lobby.
- \* Mobile charger is lent at the front desk.

**3.** Comfortable livability Free Wi-Fi, humidifying air purifier, and high quality beds are available

- 4. Full set of amenities Bath additives, facial cleansers, tea bags, etc., are available for your
- **5.** Hygienic facilities