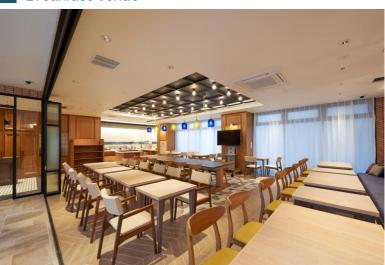

#### Breakfast venue

#### **BREAKFAST**

#### [LOUNGE (1st floor)]

OPEN HOURS : 6:30~10:00AM(Last order 9:30)

NUMBERS OF SEATS: 50

MENU: Japanese and Western-style buffet

A well-balanced Japanese-Western buffet is available, including the Shonan specialty "kamaage shirasu (pot-boiled whitebait)".

XPlease note that kama-age shirasu (pot-boiled whitebait) may not be available depending on season (January to March) and other factors.

PRICE: JPY 1,100 (tax included)

0-6 years old free